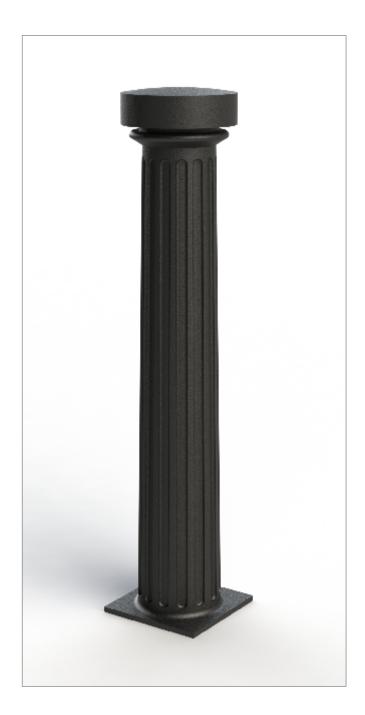

## Cast Iron Bollards | ASF 114

**Material:** 

Standard Finish: Optional Finish:

**Adaptations:** 

Reflective Bands: Ram Raid Options: Logos / Coats of Arms: 100% recycled, engineering grade 250 cast iron or any grade of ductile cast iron