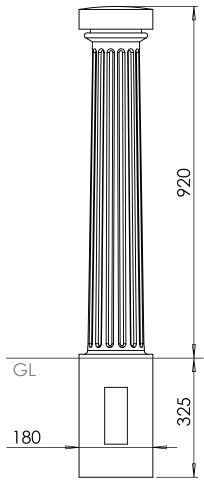

1:10

## Cast Iron Bollards | ASF 114

**Material:** 

Standard Finish: Optional Finish:

**Adaptations:** 

Reflective Bands: Ram Raid Options: Logos / Coats of Arms: 100% recycled, engineering grade 250 cast iron or any grade of ductile cast iron